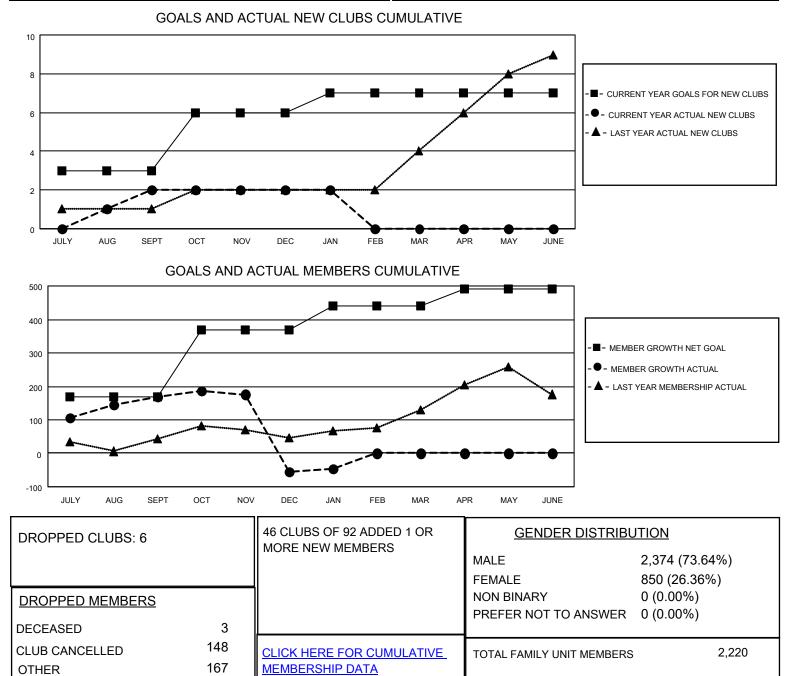

## LOCATION INDIA

District 322C3

Results as of: 1/31/2023

| Clubs                 |               |           |               | Members               |                          |                         |                                                    |
|-----------------------|---------------|-----------|---------------|-----------------------|--------------------------|-------------------------|----------------------------------------------------|
| RESULTS FOR 2022-2023 |               |           |               | RESULTS FOR 2022-2023 |                          |                         |                                                    |
| QUARTER               | NEW CLUB GOAL | NEW CLUBS | DROPPED CLUBS | QUARTER               | EMBER GROWTH NET<br>GOAL | MEMBER GROWTH<br>ACTUAL | DROPPED<br>MEMBERS ACTUAL<br>(including transfers) |
| JULY/AUG/SEPT         | 3             | 2         | 0             | JULY/AUG/SEPT         | 170                      | 197                     | 20                                                 |
| OCT/NOV/DEC           | 3             | 0         | 5             | OCT/NOV/DEC           | 200                      | 85                      | 293                                                |
| JAN/FEB/MAR           | 1             | 0         | 1             | JAN/FEB/MAR           | 70                       | 33                      | 5                                                  |
| APR/MAY/JUNE          | 0             | 0         | 0             | APR/MAY/JUNE          | 50                       | 0                       | 0                                                  |